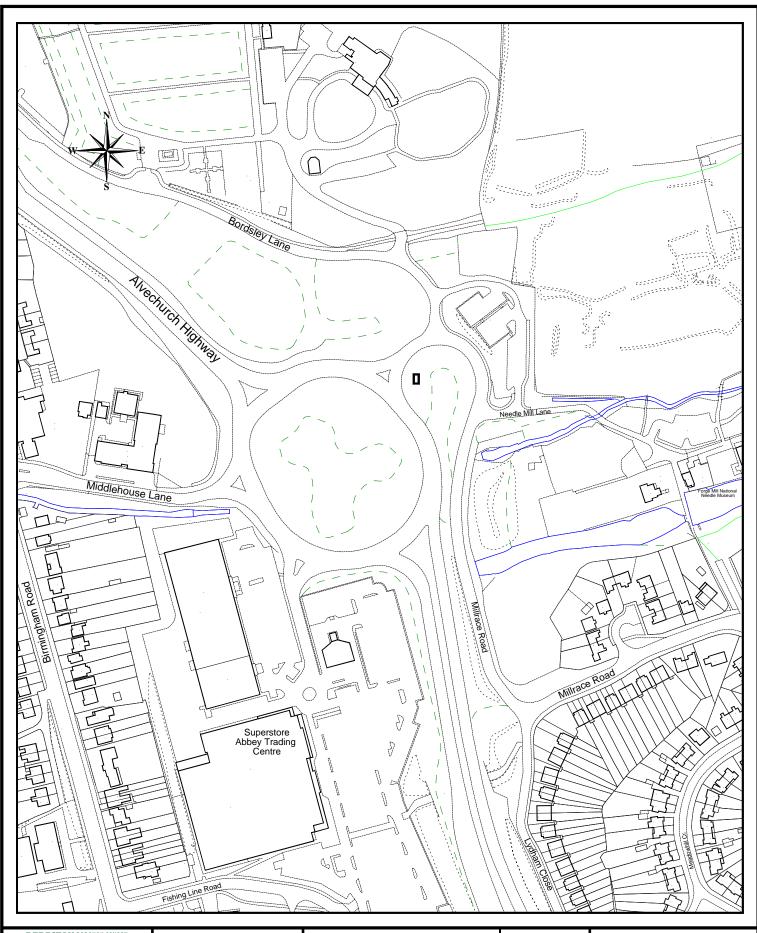

Planning Services
Town Hall
Walter Stranz Square Redditch Worcs B98 8AH

| Project:    | 2009/050                                                                   | Drawn: |          |
|-------------|----------------------------------------------------------------------------|--------|----------|
| Drawing:    | Advertising Banner for events<br>at Forge Mill Museum,<br>Needle Mill Lane | Scale: | 1/2500   |
| Drawing No: |                                                                            | Date:  | RRR 2000 |